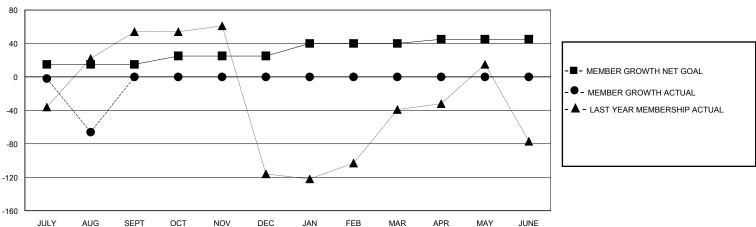

#### GOALS AND ACTUAL MEMBERS CUMULATIVE

| DROPPED CLUBS: 2          |    | 0 CLUBS OF 41 ADDED 1 OR MORE<br>NEW MEMBERS | GENDER DISTRIBUTION  MALE 902 (76.18%) |              |       |
|---------------------------|----|----------------------------------------------|----------------------------------------|--------------|-------|
|                           |    | 1                                            | FEMALE                                 | 282 (23.82%) |       |
| DROPPED MEMBERS           |    |                                              |                                        |              |       |
| DECEASED                  | 0  | CLICK HERE FOR CUMULATIVE                    | TOTAL FAMILY UNIT MEMBERS              |              | 1,001 |
| CLUB CANCELLED 64 OTHER 2 |    | MEMBERSHIP DATA                              | FAMILY MEMBERS PAYING HALF DUES        |              | 726   |
|                           |    |                                              |                                        |              | 720   |
| ΤΟΤΔΙ                     | 66 |                                              |                                        |              |       |

## GMT: LOCATION REP OF BANGLADESH GMT CA

| Clubs         |               |             |               | Members               |                        |                         |                                                    |  |  |
|---------------|---------------|-------------|---------------|-----------------------|------------------------|-------------------------|----------------------------------------------------|--|--|
|               | RESULTS FOR   | R 2024-2025 |               | RESULTS FOR 2024-2025 |                        |                         |                                                    |  |  |
| QUARTER       | NEW CLUB GOAL | NEW CLUBS   | DROPPED CLUBS | QUARTER MEME          | BER GROWTH NET<br>GOAL | MEMBER GROWTH<br>ACTUAL | DROPPED<br>MEMBERS ACTUAL<br>(including transfers) |  |  |
| JULY/AUG/SEPT | 3             | 0           | 2             | JULY/AUG/SEPT         | 15                     | 0                       | 66                                                 |  |  |
| OCT/NOV/DEC   | 0             | 0           | 0             | OCT/NOV/DEC           | 10                     | 0                       | 0                                                  |  |  |
| JAN/FEB/MAR   | 2             | 0           | 0             | JAN/FEB/MAR           | 15                     | 0                       | 0                                                  |  |  |
| APR/MAY/JUNE  | 0             | 0           | 0             | APR/MAY/JUNE          | 5                      | 0                       | 0                                                  |  |  |