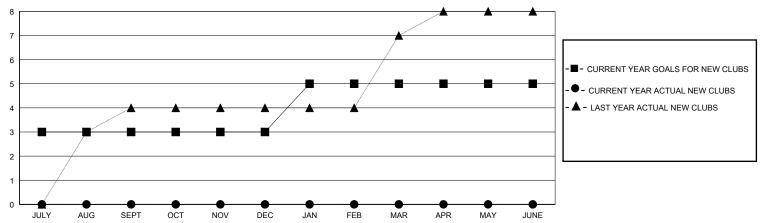

### GOALS AND ACTUAL NEW CLUBS CUMULATIVE

## GMT: LOCATION REP OF BANGLADESH GMT CA

| Clubs         |               |             |               | Members               |                        |                         |                                                    |  |  |
|---------------|---------------|-------------|---------------|-----------------------|------------------------|-------------------------|----------------------------------------------------|--|--|
|               | RESULTS FOR   | R 2024-2025 |               | RESULTS FOR 2024-2025 |                        |                         |                                                    |  |  |
| QUARTER       | NEW CLUB GOAL | NEW CLUBS   | DROPPED CLUBS | QUARTER MEME          | BER GROWTH NET<br>GOAL | MEMBER GROWTH<br>ACTUAL | DROPPED<br>MEMBERS ACTUAL<br>(including transfers) |  |  |
| JULY/AUG/SEPT | 3             | 0           | 2             | JULY/AUG/SEPT         | 15                     | 0                       | 66                                                 |  |  |
| OCT/NOV/DEC   | 0             | 0           | 0             | OCT/NOV/DEC           | 10                     | 0                       | 0                                                  |  |  |
| JAN/FEB/MAR   | 2             | 0           | 0             | JAN/FEB/MAR           | 15                     | 0                       | 0                                                  |  |  |
| APR/MAY/JUNE  | 0             | 0           | 0             | APR/MAY/JUNE          | 5                      | 0                       | 0                                                  |  |  |